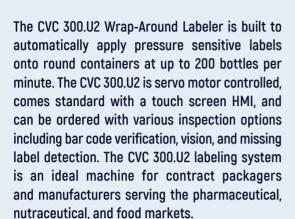

# **WRAP-AROUND LABELER**

CVC 300.U2

The CVC 300.U2 labelers include our SelfSet™ software which utilizes a high frequency encoder for extremely easy setup and wrinkle free labeling at the touch of a button. It can run stand alone or integrated into a full packaging line.

- · Self-Set auto adjusting control system
- · Stainless steel frame on lockable casters
- Stainless steel flat-bed conveyor with 4" wide table top chain, upgradeable to 6" wide
- · Touchscreen HMI
- Label head with up to ± 1 mm (1/32") accuracy (\*bottles/ containers dependent)
- · Label sensor for paper or opaque labels
- Product sensor with opaque and clear bottle mode
- · Variable speed separator wheel
- Type 304 stainless steel construction
- · ISO 9001: 2015 certified