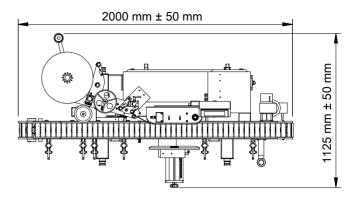

|

# **TECHNICAL SPECIFICATIONS**

### **AVAILABLE OPTIONS**

- · Clear Label Sensor
- · Bar Code Verification
- · Missing Imprint Check system
- · Missing Label on Bottle Check
- · Bottle Sorting and Verification
- · 3-Color Tower Stack Light
- · Bottle Feed Screw
- · Infeed Rotary Table / Rotary Accumulation Table
- · Infeed and outfeed Conveyor Extensions



· Hot Stamp (Lot/Date Coding)



· Bottle Reject System

# MACHINE LAYOUTS

## Top View



### Front View



Technical data contained in this material are not binding and may be subject to change without prior notice.





# **Contact Us**

### USA

10861 Business Drive, Fontana, CA 92337 Phone: +1 (909) 355-0311 www.cvcusa.com; www.cvctechnologies.com sales@cvcusa.com

### Taiwan-Asia Pacific Headquarters

Phone: +886 (4) 2496-3666 sales@cvctechnologies.com

#### India

Phone: +91 (22) 2562-1242, +91 (22) 2562-1243 sales@cvctechnologies.com

#### China

Phone: +86 (512) 8363-6368 sales@cvctechnologies.com